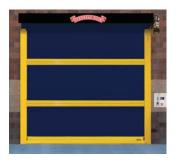

#### **HIGH-SPEED DOORS**

Wayne provides a wide range of high-speed doors that are specifically designed to enhance efficiency, productivity, and security in commercial settings, offering rapid opening and closing speeds without compromising on durability and safety.