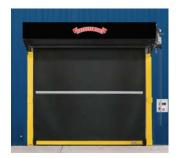

#### **HIGH-SPEED DOORS**

Wayne provides a wide range of high-speed doors that are specifically designed to enhance efficiency, productivity, and security in commercial settings, offering rapid opening and closing speeds without compromising on durability and safety.